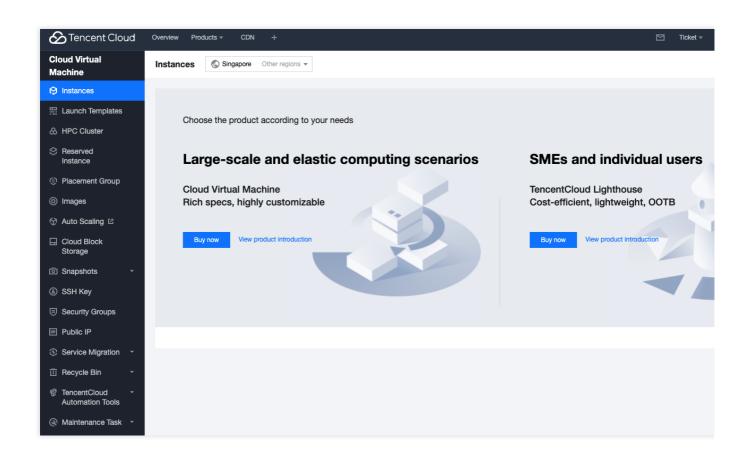

# **Console of Each Business**

You can access the console of each business through the Console Overview Page or the top navigation, to view the left-side menu and intuitive operating interface. With CVM as an example, the console interface is as follows: