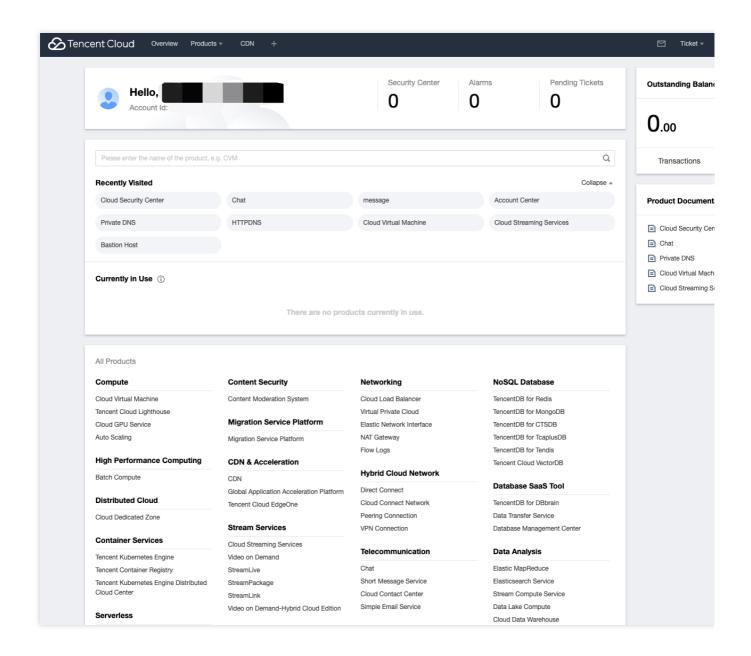

# **Console Overview Page**

On the Console Overview Page, you can view recently accessed and currently used Cloud Products, alarms, pending tickets, outstanding balance, and more.