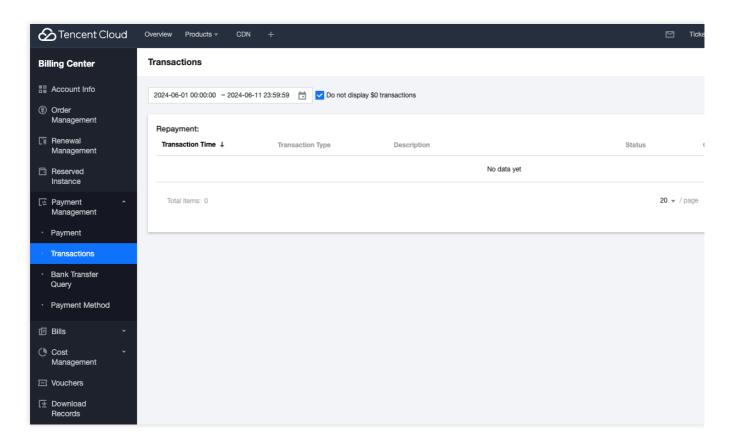

3. In the left sidebar of the Billing Center, click Transactions to view a summary and details of your monthly expenditures.

For more billing-related information, please refer to the About Billing documentation.