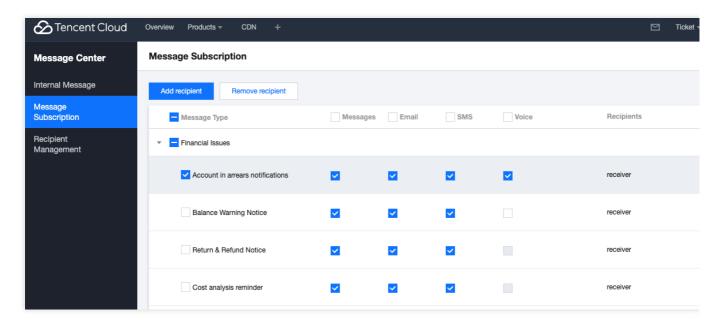

Step 2: Setting the Message Reception Method for Each Product

 Select the notifications you need to manage (supporting multiple selections for batch settings), choose Message Center, Email, SMS, and Voice reception methods. Click on the **Modify Message Recipient** in the Operation Column to modify the current message recipient.

2. After selecting the Message Recipient, click **OK** to successfully modify.