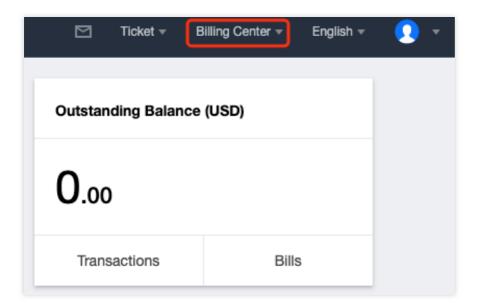

## **Directions**

1. On the right side of the top navigation bar in the Tencent Cloud console, click **Billing Center** to enter the Billing Center.

2. In the left sidebar of the Billing Center, click Bills > Bill Details to view the detailed bill.