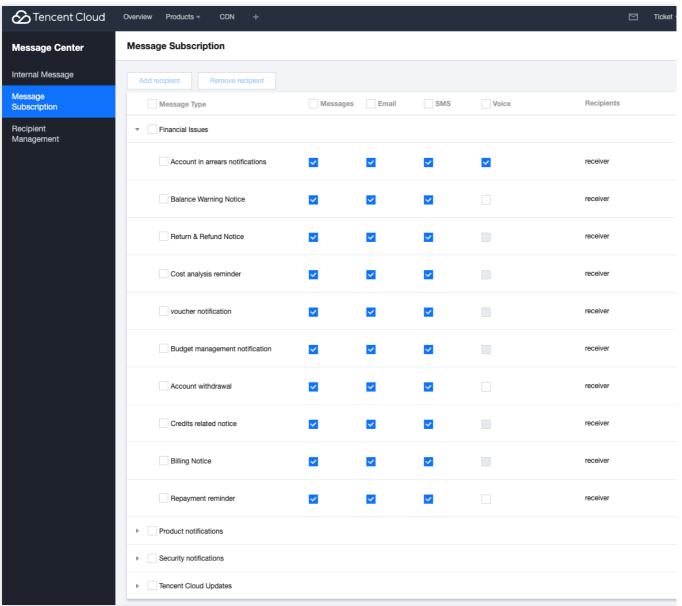

Step 2: Setting the Message Reception Method for Each Product

 Select the notifications you need to manage (supporting multiple selections for batch settings), choose Message Center, Email, SMS, and Voice reception methods. Click on the **Modify Message Recipient** in the Operation Column to modify the current message recipient.