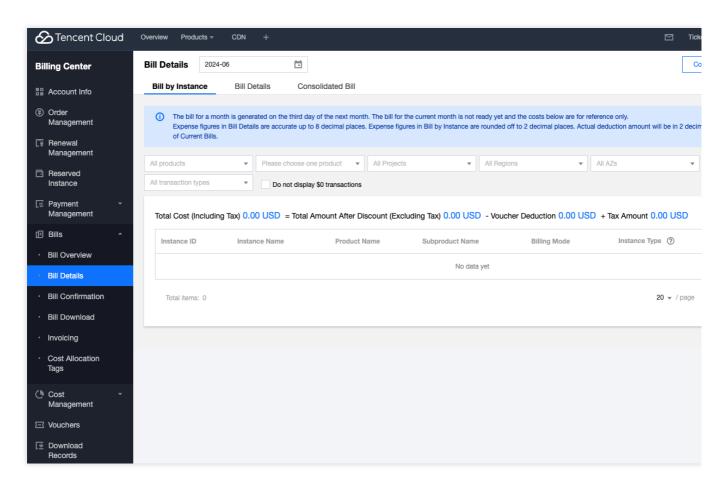

## **Directions**

1. On the right side of the top navigation bar in the Tencent Cloud console, click **Billing Center** to enter the Billing Center.

2. In the left sidebar of the Billing Center, click Bills > Bill Details to view the detailed bill.

3. In the left sidebar of the Billing Center, click Transactions to view a summary and details of your monthly expenditures.

For more billing-related information, please refer to the About Billing documentation.