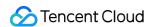

#### **Step 1: Entering the Message Subscription Page**

- 1. Log in to the Tencent Cloud Message Center console.
- 2. In the left navigation, click **Message Subscription** to enter the Message Subscription page.

Step 2: Setting the Message Reception Method for Each Product

 Select the notifications you need to manage (supporting multiple selections for batch settings), choose Message Center, Email, SMS, and Voice reception methods. Click on the **Modify Message Recipient** in the Operation Column to modify the current message recipient.