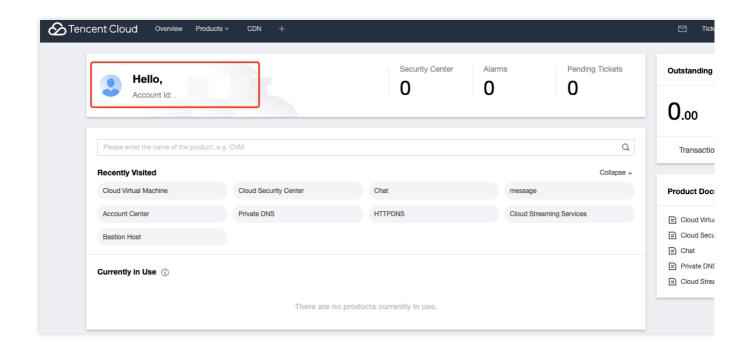

#### Logging in to the Tencent Cloud console

- 1. After registration, return to the official website homepage of Tencent Cloud. Click on the Console on the right side of the top navigation bar, to enter the login page of the Tencent Cloud console.
- 2. Log in to the Tencent Cloud console with your email or Google account. After the page is redirected, account information appears at the top right corner of the navigation bar and the top of the page, indicating you have successfully logged in.